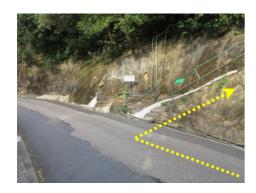

Hold right.

Hold right.

You will arrive at a roundabout. Turn right and go up the hill.

About 100m up the road you will find a sign for Ascension House on the right.

About 100m up the road you will find a sign for Ascension House on the right.