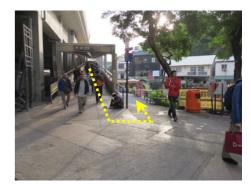

Hold right.

Hold right.

You will arrive at a roundabout. Turn right and go up the hill.

About 100m up the road you will find a sign for Ascension House on the right.

About 100m up the road you will find a sign for Ascension House on the right.