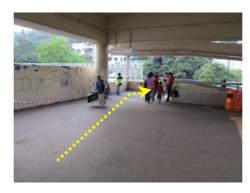

When you are at the ground level, turn 180 degrees left and follow the walkway.

Go past a little local shop on your right hand.

Take the set of stairs that goes up the hill, and follow the path for around 10 min. (If it's dark, you may need a flashlight because the path is only moderately lighted).