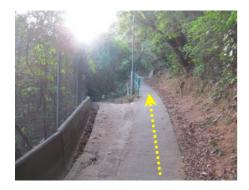

When you are at the ground level, turn 180 degrees left and follow the walkway.

Go past a little local shop on your right hand.

Take the set of stairs that goes up the hill, and follow the path for around 10 min. (If it's dark, you may need a flashlight because the path is only moderately lighted).