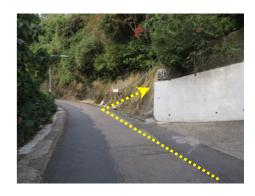

Hold right.

Hold right.

You will arrive at a roundabout. Turn right and go up the hill.

About 100m up the road you will find a sign for Ascension House on the right.

About 100m up the road you will find a sign for Ascension House on the right.