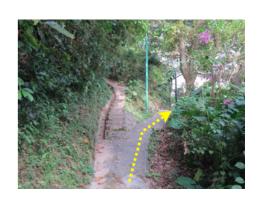

Follow the signs up the stairs and along a winding path

You will arrive Ascension House after 5 min. The house managers will welcome you with cold water to cool you down.