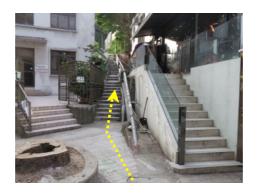

When you are at the ground level, turn 180 degrees left and follow the walkway.

Go past a little local shop on your right hand.

Take the set of stairs that goes up the hill, and follow the path for around 10 min. (If it's dark, you may need a flashlight because the path is only moderately lighted).