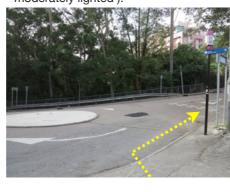

Hold right.

Hold right.

You will arrive at a roundabout. Turn right and go up the hill.

About 100m up the road you will find a sign for Ascension House on the right.

About 100m up the road you will find a sign for Ascension House on the right.