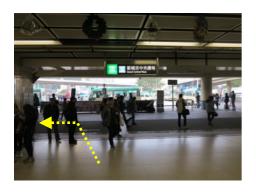

## Roaddescription from Sha Tin MTR station

(Walking up from the MTR station)

From the MTR station, leave the station from Exit B. In front of you, you will see an outdoor bus terminus. Go to the left.

Follow the walkway to a ramp going down to the ground level.