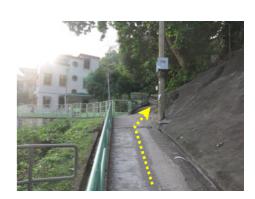

When you are at the ground level, turn 180 degrees left and follow the walkway.

Go past a little local shop on your right hand.

Take the set of stairs that goes up the hill, and follow the path for around 10 min. (If it's dark, you may need a flashlight because the path is only moderately lighted).