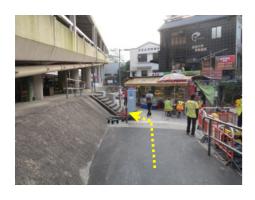

Hold right.

Hold right.

You will arrive at a roundabout. Turn right and go up the hill.

About 100m up the road you will find a sign for Ascension House on the right.

About 100m up the road you will find a sign for Ascension House on the right.

Follow the signs up the stairs and along a winding path

You will arrive Ascension House after 5 min. The house managers will welcome you with cold water to cool you down.