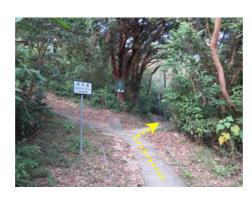

Follow the signs up the stairs and along a winding path

You will arrive Ascension House after 5 min. The house managers will welcome you with cold water to cool you down.