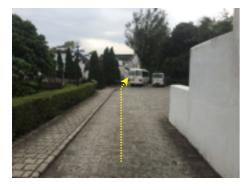

Turn left after the stairs and follow the path.

After about 70 m turn right at the second path down the Hill. There will be a sign to Ascension House.

Where the path ends turn right down the stairs

And turn 180 degrees left. You will arrive Ascension House after 5 min. The house managers will welcome you with cold water to cool you down.