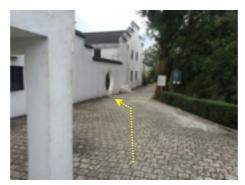

## Coming by taxi, car or bus

After going all the way up on To Fung Shan Road, drive to the right. (After dark the gate will be closed, and you have to walk from here).

Follow the road to the right

Through the big gate

and the taxi will stop here at the parking place. Continue forward.

To the round gate and turn left.

Go through the two round gates

After the two gates, you will have the Christ Temple on your left

Turn right and continue forward under the roof and continue down the stairs.