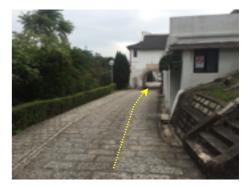

Turn left after the stairs and follow the path.

After about 70 m turn right at the second path down the Hill. There will be a sign to Ascension House.

Where the path ends turn right down the stairs

And turn 180 degrees left. You will arrive Ascension House after 5 min. The house managers will welcome you with cold water to cool you down.