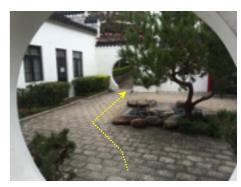

and the taxi will stop here at the parking place. Continue forward.

To the round gate and turn left.

Go through the two round gates

After the two gates, you will have the Christ Temple on your left

Turn right and continue forward under the roof and continue down the stairs.