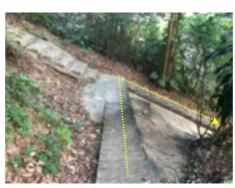

Turn left after the stairs and follow the path.

After about 70 m turn right at the second path down the Hill. There will be a sign to Ascension House.

Where the path ends turn right down the stairs

And turn 180 degrees left. You will arrive Ascension House after 5 min. The house managers will welcome you with cold water to cool you down.