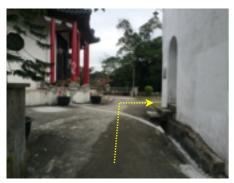

and the taxi will stop here at the parking place. Continue forward.

To the round gate and turn left.

Go through the two round gates

After the two gates, you will have the Christ Temple on your left

Turn right and continue forward under the roof and continue down the stairs.

Turn left after the stairs and follow the path.

After about 70 m turn right at the second path down the Hill. There will be a sign to Ascension House.

Where the path ends turn right down the stairs

And turn 180 degrees left. You will arrive Ascension House after 5 min. The house managers will welcome you with cold water to cool you down.