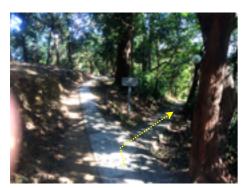

Turn left after the stairs and follow the path.

After about 70 m turn right at the second path down the Hill. There will be a sign to Ascension House.

Where the path ends turn right down the stairs

And turn 180 degrees left. You will arrive Ascension House after 5 min. The house managers will welcome you with cold water to cool you down.