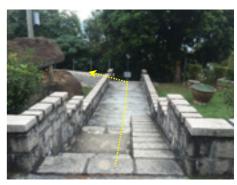

and the taxi will stop here at the parking place. Continue forward.

To the round gate and turn left.

Go through the two round gates

After the two gates, you will have the Christ Temple on your left

Turn right and continue forward under the roof and continue down the stairs.

Turn left after the stairs and follow the path.

After about 70 m turn right at the second path down the Hill. There will be a sign to Ascension House.

Where the path ends turn right down the stairs

And turn 180 degrees left. You will arrive Ascension House after 5 min. The house managers will welcome you with cold water to cool you down.