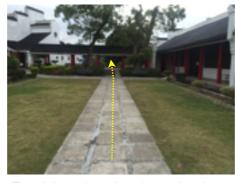

Turn left after the stairs and follow the path.

After about 70 m turn right at the second path down the Hill. There will be a sign to Ascension House.

Where the path ends turn right down the stairs

And turn 180 degrees left. You will arrive Ascension House after 5 min. The house managers will welcome you with cold water to cool you down.