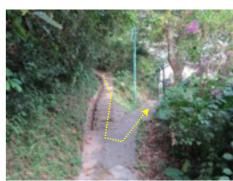

Turn left after the stairs and follow the path.

After about 70 m turn right at the second path down the Hill. There will be a sign to Ascension House.

Where the path ends turn right down the stairs

And turn 180 degrees left. You will arrive Ascension House after 5 min. The house managers will welcome you with cold water to cool you down.