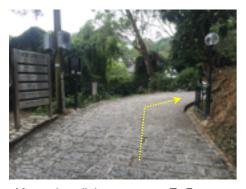

## Coming by taxi, car or bus

After going all the way up on To Fung Shan Road, drive to the right. (After dark the gate will be closed, and you have to walk from here).

Follow the road to the right

Through the big gate

and the taxi will stop here at the parking place. Continue forward.

To the round gate and turn left.

Go through the two round gates

After the two gates, you will have the Christ Temple on your left

Turn right and continue forward under the roof and continue down the stairs.