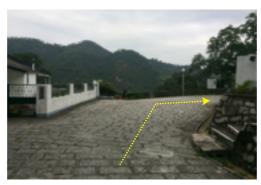

and the taxi will stop here at the parking place. Continue forward.

To the round gate and turn left.

Go through the two round gates

After the two gates, you will have the Christ Temple on your left

Turn right and continue forward under the roof and continue down the stairs.